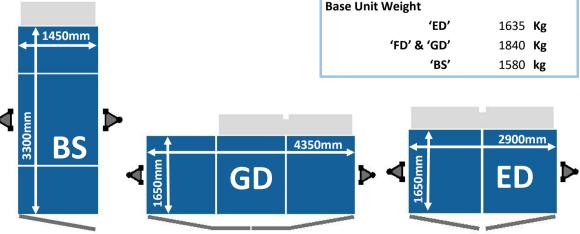

'ED' PLATFORM PICTURED

| Maximum Height      | 100         | M     |
|---------------------|-------------|-------|
| Lifting Capacity    |             |       |
| (Passenger)         | 1500 / 2000 | Kg    |
| (Goods Only)        | 2000        | Kg    |
| Voltage             | 415         | Volts |
| Motor Power         | 2 x 6.1     | Kw    |
| Running Current     | 28          | Amps  |
| Lifting Speed       |             |       |
| (Passenger)         | 12          | M/min |
| (Goods Only)        | 24          | M/min |
| Platform Dimensions |             |       |
| 'ED'                | 2900 x 1650 | mm    |
| 'FD' & 'GD'         | 4350 x 1650 | mm    |
| 'BS'                | 1450 x 3300 | mm    |
| Mast Section Module | 1.5         | M     |
| Mast Section Weight | 44          | Kg    |
| Base Unit Weight    |             |       |
| 'ED'                | 1635        | Kg    |
| (ED) 0 (OD)         | 1840        | Kg    |
| 'FD' & 'GD'         | 1040        | 0     |