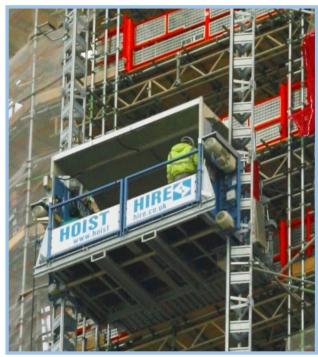

## TRANSPORT PLATFORM

The GEDA 1500 Z/ZP has two separate control systems and can be used either as a material hoist only or as a transport platform for passengers and materials.

The transport platform control with a speed of 12 m/min is activated for transporting passengers and materials. For transporting construction materials only, the device is switched to the material hoist mode with a lifting speed of 24 m/min.

One device, numerous possibilities: the double-mast GEDA 1500 Z/ZP transport platform ideally adapts to virtually any conditions on site thanks to the convenient modular system with different platform versions and different load capacities.

'ED' PLATFORM PICTURED

| Maximum Height      | 100         | M     |
|---------------------|-------------|-------|
| Lifting Capacity    |             |       |
| (Passenger)         | 1500 / 2000 | Kg    |
| (Goods Only)        | 2000        | Kg    |
| Voltage             | 415         | Volts |
| Motor Power         | 2 x 6.1     | Kw    |
| Running Current     | 28          | Amps  |
| Lifting Speed       |             |       |
| (Passenger)         | 12          | M/min |
| (Goods Only)        | 24          | M/min |
| Platform Dimensions |             |       |
| 'ED'                | 2900 x 1650 | mm    |
| 'FD' & 'GD'         | 4350 x 1650 | mm    |
| 'BS'                | 1450 x 3300 | mm    |
| Mast Section Module | 1.5         | M     |
| Mast Section Weight | 44          | Kg    |
| Base Unit Weight    |             |       |
| 'ED'                | 1635        | Kg    |
| (ED) 0 (OD)         | 1840        | Kg    |
| 'FD' & 'GD'         | 1040        | 0     |