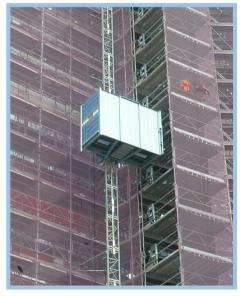

## PASSENGER/GOODS HOIST

The Multilift P12 is a state of the art and extremely versatile Passenger / Goods Hoist.

Equipped with soft start / stop facility, landing level pre-selection, and a high travel speed, this Hoist can transport a capacity of 1200kg inclusive of up to 12 passengers at any one time.

The large platform offers the ability to transport goods up to 2.6m in length and has a ground level entrance of 1.4m width.

| Maximum Height            | 150         | m     |
|---------------------------|-------------|-------|
| Lifting Capacity          | 1200        | kg    |
| Maximum No. of Passengers | 12          |       |
| Voltage                   | 415         | V     |
| Motor Power               | 2 x 7.5     | kW    |
| Running Current           | 2 x 16.5    | Α     |
| Lifting Speed             | 40          | m/min |
| Platform Dimensions       | 1400 x 2600 | mm    |
| Mast Section Module       | 1.5         | m     |
| Mast Section Weight       | 88          | kg    |
| Base Unit Weight          | 2388        | kg    |