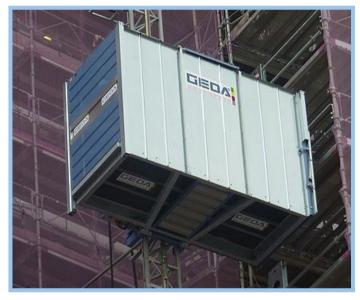

## PASSENGER/GOODS HOIST

The Multilift P12 is a state of the art and extremely versatile Passenger / Goods Hoist.

Equipped with soft start / stop facility, landing level pre-selection, and a high travel speed, this Hoist can transport a capacity of 1200kg inclusive of up to 12 passengers at any one time.

The large platform offers the ability to transport goods up to 2.6m in length and has a ground level entrance of 1.4m width.

| Maximum Height            | 150         | m     |
|---------------------------|-------------|-------|
| Lifting Capacity          | 1200        | kg    |
| Maximum No. of Passengers | 12          |       |
| Voltage                   | 415         | V     |
| Motor Power               | 2 x 7.5     | kW    |
| Running Current           | 2 x 16.5    | Α     |
| Lifting Speed             | 40          | m/min |
| Platform Dimensions       | 1400 x 2600 | mm    |
| Mast Section Module       | 1.5         | m     |
| Mast Section Weight       | 88          | kg    |
| Base Unit Weight          | 2388        | kg    |