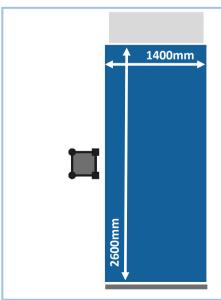

The large platform offers the ability to transport goods up to 2.6m in length and has a ground level entrance of 1.4m width.

| Maximum Height            | 150         | m     |
|---------------------------|-------------|-------|
| Lifting Capacity          | 1200        | kg    |
| Maximum No. of Passengers | 12          |       |
| Voltage                   | 415         | V     |
| Motor Power               | 2 x 7.5     | kW    |
| Running Current           | 2 x 16.5    | Α     |
| Lifting Speed             | 40          | m/min |
| Platform Dimensions       | 1400 x 2600 | mm    |
| Mast Section Module       | 1.5         | m     |
| Mast Section Weight       | 88          | kg    |
| Base Unit Weight          | 2388        | kg    |