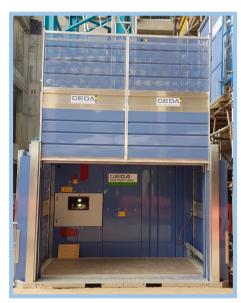

The large platform affords the much desired 'C Door' function which allows a loading width at ground level of 2.9 metres, as well as the usual 'A-Door' of 1.4m. Forklift / Telehandler loading of large goods such as pallets of plasterboard is effortless.