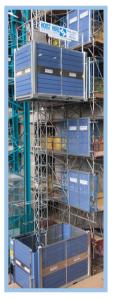

## PASSENGER/GOODS HOIST (32 AMP VERSION)

The Multilift P22 is a state of the art and extremely versatile Passenger / Goods Hoist.

Equipped with soft start / stop facility, landing level pre-selection, and a high travel speed, this Hoist can transport a capacity of 1500kg inclusive of up to 18 passengers at any one time.

The large platform affords the much desired 'C Door' function which allows a loading width at ground level of 2.9 metres, as well as the usual 'A-Door' of 1.4m. Forklift / Telehandler loading of large goods such as pallets of plasterboard is effortless.