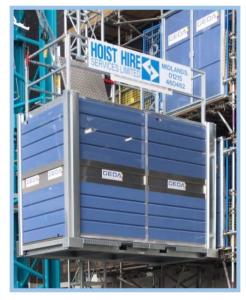

## PASSENGER/GOODS HOIST (32 AMP VERSION)

The Multilift P22 is a state of the art and extremely versatile Passenger / Goods Hoist.

Equipped with soft start / stop facility, landing level pre-selection, and a high travel speed, this Hoist can transport a capacity of 1500kg inclusive of up to 18 passengers at any one time.

The large platform affords the much desired 'C Door' function which allows a loading width at ground level of 2.9 metres, as well as the usual 'A-Door' of 1.4m. Forklift / Telehandler loading of large goods such as pallets of plasterboard is effortless.