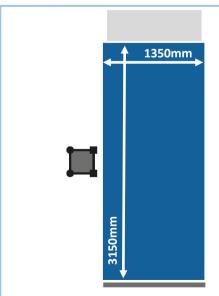

| Maximum Height            | 200         | m     |
|---------------------------|-------------|-------|
| Lifting Capacity          | 1500        | kg    |
| Maximum No. of Passengers | 18          |       |
| Voltage                   | 415         | V     |
| Motor Power               | 2 x 15      | kW    |
| Running Current           | 2 x 30      | Α     |
| Lifting Speed             | 30 or 40    | m/min |
| Platform Dimensions       | 1350 x 3150 | mm    |
| Mast Section Module       | 1.5         | m     |
| Mast Section Weight       | 88          | kg    |
| Base Unit Weight          | 3460        | kg    |