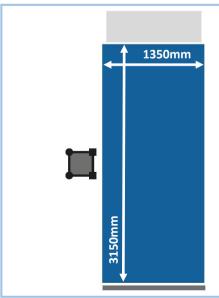

| Maximum Height            | 200         | m     |
|---------------------------|-------------|-------|
| Lifting Capacity          | 2000        | kg    |
| Maximum No. of Passengers | 18          |       |
| Voltage                   | 415         | V     |
| Motor Power               | 2 x 15      | kW    |
| Running Current           | 2 x 30      | Α     |
| Lifting Speed             | 40 or 54    | m/min |
| Platform Dimensions       | 1350 x 3150 | mm    |
| Mast Section Module       | 1.5         | m     |
| Mast Section Weight       | 88          | kg    |
| Base Unit Weight          | 3460        | kg    |