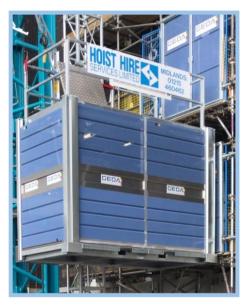

## PASSENGER/GOODS HOIST (63 AMP VERSION)

The Multilift P22 is a state of the art and extremely versatile Passenger / Goods Hoist.

Equipped with soft start / stop facility, landing level pre-selection, and a high travel speed, this Hoist can transport a capacity of 2000kg inclusive of up to 22 passengers at any one time.

The large platform affords the much desired 'C Door' function which allows a loading width at ground level of 2.9 metres, as well as the usual 'A-Door' of 1.4m. Forklift / Telehandler loading of large goods such as pallets of plasterboard is effortless.