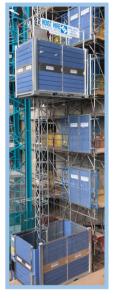

## PASSENGER/GOODS HOIST (63 AMP VERSION)

The Multilift P22 is a state of the art and extremely versatile Passenger / Goods Hoist.

Equipped with soft start / stop facility, landing level pre-selection, and a high travel speed, this Hoist can transport a capacity of 2000kg inclusive of up to 22 passengers at any one time.

The large platform affords the much desired 'C Door' function which allows a loading width at ground level of 2.9 metres, as well as the usual 'A-Door' of 1.4m. Forklift / Telehandler loading of large goods such as pallets of plasterboard is effortless.