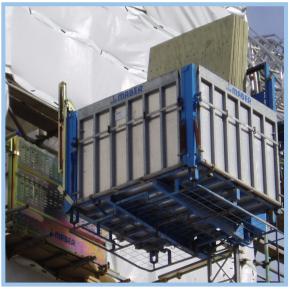

## 1000kg GOODS ONLY HOIST

This is a versatile Goods Hoist capable of transporting a wide range of materials in its generously sized platform. The platform affords two loading ramps making it a great option for unusual or restricted site footprints.

This 1000kg capacity Hoist is a popular option for Bricklayers and Stonemasons, as well as roofing contractors and general builders alike.

Supplied with Electrically & Mechanically interlocking Landing Gates, this is a very popular, robust & proven Hoist which affords large capacity yet consuming minimal footprint.