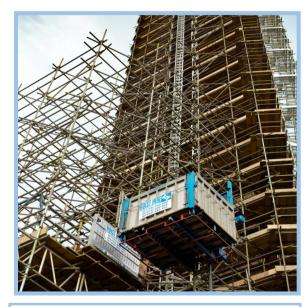

## 1000kg GOODS ONLY HOIST

This is a versatile Goods Hoist capable of transporting a wide range of materials in its generously sized platform. The platform affords two loading ramps making it a great option for unusual or restricted site footprints.

This 1000kg capacity Hoist is a popular option for Bricklayers and Stonemasons, as well as roofing contractors and general builders alike.

Supplied with Electrically & Mechanically interlocking Landing Gates, this is a very popular, robust & proven Hoist which affords large capacity yet consuming minimal footprint.