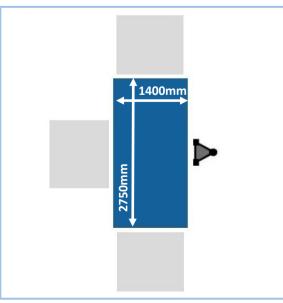

| Maximum Height      | 150         | m     |
|---------------------|-------------|-------|
| Lifting Capacity    | 1000        | kg    |
| Voltage             | 415         | V     |
| Motor Power         | 5.5         | kW    |
| Running Current     | 12          | Α     |
| Lifting Speed       | 20          | m/min |
| Platform Dimensions | 2750 x 1400 | mm    |
| Mast Section Module | 1.5         | m     |
|                     |             |       |
| Mast Section Weight | 43          | kg    |