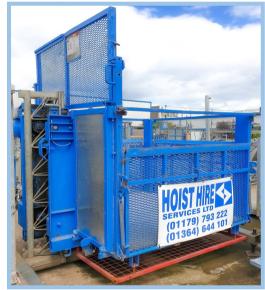

## **500kg GOODS ONLY HOIST**

This is a very versatile Goods Hoist capable of transporting a wide range of materials in its generously sized platform. The platform affords two loading ramps making it a great option for unusual or restricted site footprints.

Often referred to in the trade as a 'Bricky Hoist'. This 500kg capacity Hoist is a popular option for Bricklayers and Stonemasons, as well as roofing contractors and general builders alike.

Supplied with Electrically & Mechanically interlocking Landing Gates, this is a very popular, robust & proven Hoist which can also be configured within lift-shafts by utilising a bespoke landing control system.