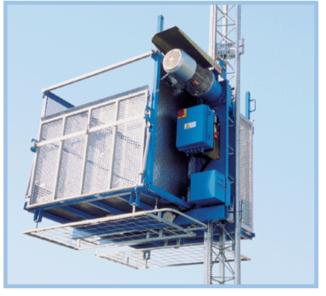

## **500kg GOODS ONLY HOIST**

This is a very versatile Goods Hoist capable of transporting a wide range of materials in its generously sized platform. The platform affords two loading ramps making it a great option for unusual or restricted site footprints.

Often referred to in the trade as a 'Bricky Hoist'. This 500kg capacity Hoist is a popular option for Bricklayers and Stonemasons, as well as roofing contractors and general builders alike.

Supplied with Electrically & Mechanically interlocking Landing Gates, this is a very popular, robust & proven Hoist which can also be configured within lift-shafts by utilising a bespoke landing control system.