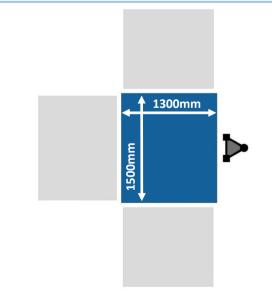

| Maximum Height      | 120         | m     |
|---------------------|-------------|-------|
| Lifting Capacity    | 500         | kg    |
| Voltage             | 415         | V     |
| Motor Power         | 3           | kW    |
| Running Current     | 8           | Α     |
| Lifting Speed       | 25          | m/min |
| Platform Dimensions | 1500 x 1300 | mm    |
| Mast Section Module | 1.5         | m     |
| Mast Section Weight | 33          | kg    |
| Base Unit Weight    | 440         | kg    |