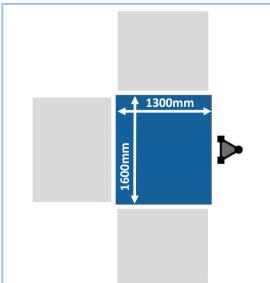

| Maximum Height      | 120         | m     |
|---------------------|-------------|-------|
| Lifting Capacity    | 500         | kg    |
| Voltage             | 415         | v     |
| Motor Power         | 3           | kW    |
| Running Current     | 8           | Α     |
| Lifting Speed       | 25          | m/min |
| Platform Dimensions | 1600 x 1300 | mm    |
| Mast Section Module | 1.5         | m     |
| Mast Section Weight | 33          | kg    |
| Base Unit Weight    | 600         | ka    |