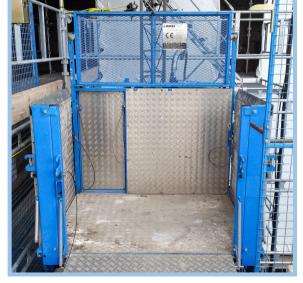

## **500kg GOODS ONLY HOIST**

This is a very versatile Goods Hoist capable of transporting a wide range of materials in its generously sized platform. The platform affords two loading ramps making it a great option for unusual or restricted site footprints.

Often referred to in the trade as a 'Bricky Hoist'. This 500kg capacity Hoist is a popular option for Bricklayers and Stonemasons, as well as roofing contractors and general builders alike.

Supplied with Electrically & Mechanically interlocking Landing Gates, this is a very popular, robust & proven Hoist which can also be configured within lift-shafts by utilising a bespoke landing control system.