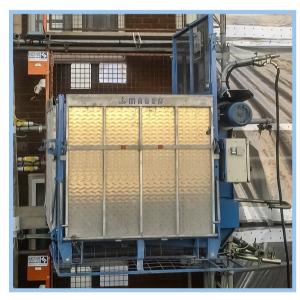

## **500kg GOODS ONLY HOIST**

This is a very versatile Goods Hoist capable of transporting a wide range of materials in its generously sized platform. The platform affords two loading ramps making it a great option for unusual or restricted site footprints.

Often referred to in the trade as a 'Bricky Hoist'. This 500kg capacity Hoist is a popular option for Bricklayers and Stonemasons, as well as roofing contractors and general builders alike.

Supplied with Electrically & Mechanically interlocking Landing Gates, this is a very popular, robust & proven Hoist which can also be configured within lift-shafts by utilising a bespoke landing control system.