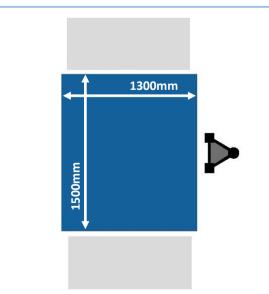

| Maximum Height      | 120         | m     |
|---------------------|-------------|-------|
| Lifting Capacity    | 500         | kg    |
| Voltage             | 415         | V     |
| Motor Power         | 3           | kW    |
| Running Current     | 8           | Α     |
| Lifting Speed       | 25          | m/min |
| Platform Dimensions | 1500 x 1300 | mm    |
| Mast Section Module | 1.5         | m     |
| Mast Section Weight | 33          | kg    |
| Base Unit Weight    | 440         | kg    |
|                     |             |       |