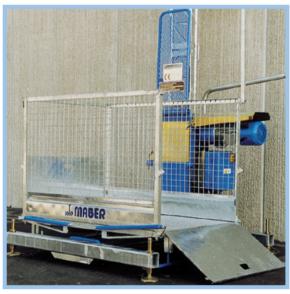

## **500kg GOODS ONLY HOIST**

This is a double wheelbarrow width Goods Hoist capable of transporting a wide range of materials.

Often referred to in the trade as a 'Bricky Hoist', this 500kg capacity Hoist is a popular option for Bricklayers and Stonemasons, as well as roofing contractors and general builders alike.

Supplied with Electrically & Mechanically interlocking Landing Gates, this is a very popular, proven Hoist which can also be configured within lift-shafts by utilising a bespoke landing control system.