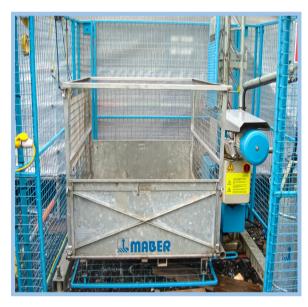

## **500kg GOODS ONLY HOIST**

This is a double wheelbarrow width Goods Hoist capable of transporting a wide range of materials.

Often referred to in the trade as a 'Bricky Hoist', this 500kg capacity Hoist is a popular option for Bricklayers and Stonemasons, as well as roofing contractors and general builders alike.

Supplied with Electrically & Mechanically interlocking Landing Gates, this is a very popular, proven Hoist which can also be configured within lift-shafts by utilising a bespoke landing control system.