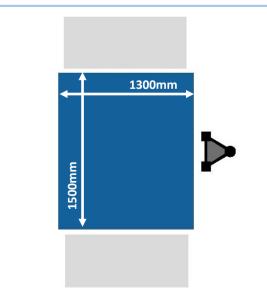

| Maximum Height      | 120         | m     |
|---------------------|-------------|-------|
| Lifting Capacity    | 500         | kg    |
| Voltage             | 415         | V     |
| Motor Power         | 3           | kW    |
| Running Current     | 8           | Α     |
| Lifting Speed       | 20          | m/min |
| Platform Dimensions | 1500 x 1300 | mm    |
| Mast Section Module | 1.5         | m     |
| Mast Section Weight | 33          | kg    |
| Base Unit Weight    | 520         | kg    |