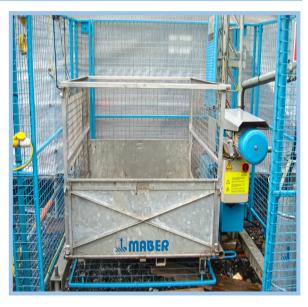

## **500kg GOODS ONLY HOIST**

This is a double wheelbarrow width Goods Hoist capable of transporting a wide range of materials.

Often referred to in the trade as a 'Bricky Hoist', this 500kg capacity Hoist is a popular option for Bricklayers and Stonemasons, as well as roofing contractors and general builders alike.

Supplied with Electrically & Mechanically interlocking Landing Gates, this is a very popular, proven Hoist which can also be configured within lift-shafts by utilising a bespoke landing control system.