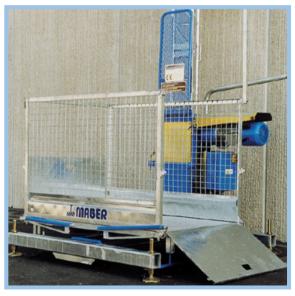

## **500kg GOODS ONLY HOIST**

This is a double wheelbarrow width Goods Hoist capable of transporting a wide range of materials.

Often referred to in the trade as a 'Bricky Hoist', this 500kg capacity Hoist is a popular option for Bricklayers and Stonemasons, as well as roofing contractors and general builders alike.

Supplied with Electrically & Mechanically interlocking Landing Gates, this is a very popular, proven Hoist which can also be configured within lift-shafts by utilising a bespoke landing control system.

| Maximum Height      | 120         | m     |
|---------------------|-------------|-------|
| Lifting Capacity    | 500         | kg    |
| Voltage             | 415         | V     |
| Motor Power         | 3           | kW    |
| Running Current     | 8           | Α     |
| Lifting Speed       | 20          | m/min |
| Platform Dimensions | 1500 x 1300 | mm    |
| Mast Section Module | 1.5         | m     |
| Mast Section Weight | 33          | kg    |
| Base Unit Weight    | 520         | kg    |