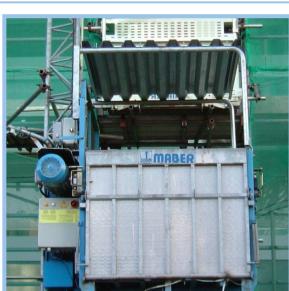

## MABER MBC1000 SERVICES LIMITED TRANSPORT PLATFORM

The MBC1000 has two separate control systems and can be used either as a material hoist only or as a transport platform for passengers and materials.

The transport platform control with a speed of 12 m/min is activated for transporting passengers (max 4 persons including operator) and materials. For transporting construction materials only, the device is switched to the material hoist mode with a lifting speed of 24 m/min.

Supplied with Electrically & Mechanically interlocking Landing gates, this single-mast MBC1000 transport platform is a robust and reliable option for all trades and applications.

HOIST HIRE

| Maximum Height            | 150         | m     |
|---------------------------|-------------|-------|
| Lifting Capacity          | 1000        | kg    |
| Voltage                   | 415         | v     |
| Motor Power               | 8           | kW    |
| Running Current           | 19          | Α     |
| Lifting Speed (Passenger) | 12          | m/min |
| (Goods Only               | ) 24        | m/min |
| Platform Dimensions       | 1750 x 1400 | mm    |
| Mast Section Module       | 1.5         | m     |
| Mast Section Weight       | 43          | kg    |
| Base Unit Weight          | 1100        | kg    |