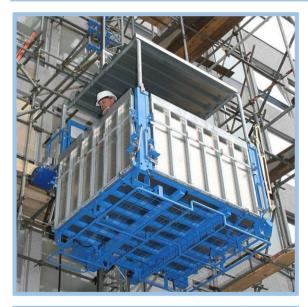

## MABER MBC1000 SERVICES LIMITED TRANSPORT PLATFORM

The MBC1000 has two separate control systems and can be used either as a material hoist only or as a transport platform for passengers and materials.

The transport platform control with a speed of 12 m/min is activated for transporting passengers (max 4 persons including operator) and materials. For transporting construction materials only, the device is switched to the material hoist mode with a lifting speed of 24 m/min.

Supplied with Electrically & Mechanically interlocking Landing gates, this single-mast MBC1000 transport platform is a robust and reliable option for all trades and applications.

HOIST HIRE

| Maximum Height            | 150         | m     |
|---------------------------|-------------|-------|
| Lifting Capacity          | 1000        | kg    |
| Voltage                   | 415         | v     |
| Motor Power               | 8           | kW    |
| Running Current           | 19          | Α     |
| Lifting Speed (Passenger) | 12          | m/min |
| (Goods Only               | ) 24        | m/min |
| Platform Dimensions       | 1750 x 1400 | mm    |
| Mast Section Module       | 1.5         | m     |
| Mast Section Weight       | 43          | kg    |
| Base Unit Weight          | 1100        | kg    |