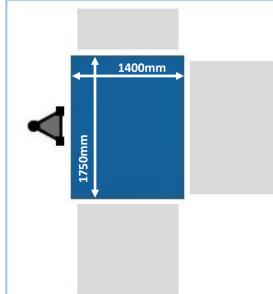

Supplied with Electrically & Mechanically interlocking Landing gates, this single-mast MBC1000 transport platform is a robust and reliable option for all trades and applications.

HOIST HIRE

| Maximum Height            | 150         | m     |
|---------------------------|-------------|-------|
| Lifting Capacity          | 1000        | kg    |
| Voltage                   | 415         | v     |
| Motor Power               | 8           | kW    |
| Running Current           | 19          | Α     |
| Lifting Speed (Passenger) | 12          | m/min |
| (Goods Only               | ) 24        | m/min |
| Platform Dimensions       | 1750 x 1400 | mm    |
| Mast Section Module       | 1.5         | m     |
| Mast Section Weight       | 43          | kg    |
| Base Unit Weight          | 1100        | kg    |