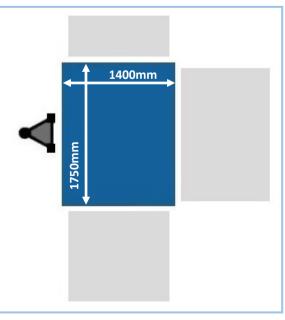

Supplied with Electrically & Mechanically interlocking Landing gates, this single-mast MBC1000 transport platform is a robust and reliable option for all trades and applications.

| Maximum Height            | 150         | m     |
|---------------------------|-------------|-------|
| Lifting Capacity          | 1000        | kg    |
| Voltage                   | 415         | V     |
| Motor Power               | 7.5         | kW    |
| Running Current           | 17.5        | Α     |
| Lifting Speed (Passenger) | 12          | m/min |
| (Goods Only)              | 24          | m/min |
| Platform Dimensions       | 1750 x 1400 | mm    |
| Mast Section Module       | 1.5         | m     |
| Mast Section Weight       | 43          | kg    |
| Base Unit Weight          | 950         | kg    |