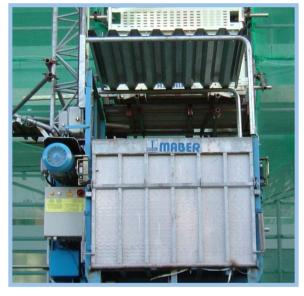

## MABER MBC1000 TRANSPORT PLATFORM

The MBC1000 has two separate control systems and can be used either as a material hoist only or as a transport platform for passengers and materials.

The transport platform control with a speed of 12 m/min is activated for transporting passengers (max 5 persons including operator) and materials. For transporting construction materials only, the device is switched to the material hoist mode with a lifting speed of 24 m/min.

Supplied with Electrically & Mechanically interlocking Landing gates, this single-mast MBC1000 transport platform is a robust and reliable option for all trades and applications.

| Maximum Height            | 150         | m     |
|---------------------------|-------------|-------|
| Lifting Capacity          | 1000        | kg    |
| Voltage                   | 415         | V     |
| Motor Power               | 7.5         | kW    |
| Running Current           | 17.5        | Α     |
| Lifting Speed (Passenger) | 12          | m/min |
| (Goods Only)              | 24          | m/min |
| Platform Dimensions       | 1750 x 1400 | mm    |
| Mast Section Module       | 1.5         | m     |
| Mast Section Weight       | 43          | kg    |
| Base Unit Weight          | 950         | kg    |