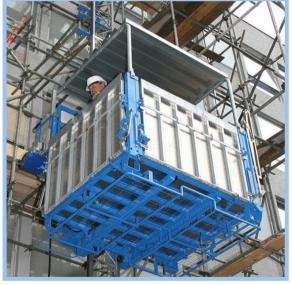

## MABER MBC1000 TRANSPORT PLATFORM

The MBC1000 has two separate control systems and can be used either as a material hoist only or as a transport platform for passengers and materials.

The transport platform control with a speed of 12 m/min is activated for transporting passengers (max 5 persons including operator) and materials. For transporting construction materials only, the device is switched to the material hoist mode with a lifting speed of 24 m/min.

Supplied with Electrically & Mechanically interlocking Landing gates, this single-mast MBC1000 transport platform is a robust and reliable option for all trades and applications.

| Maximum Height            | 150         | m     |
|---------------------------|-------------|-------|
| Lifting Capacity          | 1000        | kg    |
| Voltage                   | 415         | V     |
| Motor Power               | 7.5         | kW    |
| Running Current           | 17.5        | Α     |
| Lifting Speed (Passenger) | 12          | m/min |
| (Goods Only)              | 24          | m/min |
| Platform Dimensions       | 1750 x 1400 | mm    |
| Mast Section Module       | 1.5         | m     |
| Mast Section Weight       | 43          | kg    |
| Base Unit Weight          | 950         | kg    |