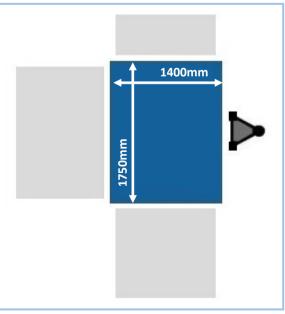

Supplied with Electrically & Mechanically interlocking Landing gates, this single-mast MBC1000 transport platform is a robust and reliable option for all trades and applications.

| Maximum Height            | 150         | m     |
|---------------------------|-------------|-------|
| Lifting Capacity          | 1000        | kg    |
| Voltage                   | 415         | V     |
| Motor Power               | 7.5         | kW    |
| Running Current           | 17.5        | Α     |
| Lifting Speed (Passenger) | 12          | m/min |
| (Goods Only)              | 24          | m/min |
| Platform Dimensions       | 1750 x 1400 | mm    |
| Mast Section Module       | 1.5         | m     |
| Mast Section Weight       | 43          | kg    |
| Base Unit Weight          | 950         | kα    |