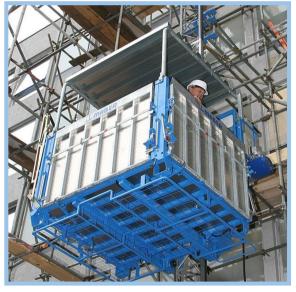

## MABER MBC1000 TRANSPORT PLATFORM

The MBC1000 has two separate control systems and can be used either as a material hoist only or as a transport platform for passengers and materials.

The transport platform control with a speed of 12 m/min is activated for transporting passengers (max 5 persons including operator) and materials. For transporting construction materials only, the device is switched to the material hoist mode with a lifting speed of 24 m/min.

Supplied with Electrically & Mechanically interlocking Landing gates, this single-mast MBC1000 transport platform is a robust and reliable option for all trades and applications.

| Maximum Height            | 150         | m     |
|---------------------------|-------------|-------|
| Lifting Capacity          | 1000        | kg    |
| Voltage                   | 415         | V     |
| Motor Power               | 7.5         | kW    |
| Running Current           | 17.5        | Α     |
| Lifting Speed (Passenger) | 12          | m/min |
| (Goods Only)              | 24          | m/min |
| Platform Dimensions       | 1750 x 1400 | mm    |
| Mast Section Module       | 1.5         | m     |
| Mast Section Weight       | 43          | kg    |
| Base Unit Weight          | 950         | kα    |