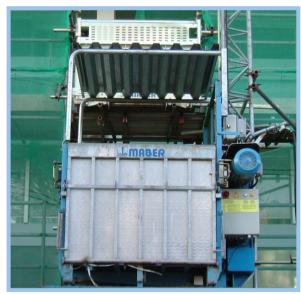

## MABER MBC1000 TRANSPORT PLATFORM

The MBC1000 has two separate control systems and can be used either as a material hoist only or as a transport platform for passengers and materials.

The transport platform control with a speed of 12 m/min is activated for transporting passengers (max 5 persons including operator) and materials. For transporting construction materials only, the device is switched to the material hoist mode with a lifting speed of 24 m/min.

Supplied with Electrically & Mechanically interlocking Landing gates, this single-mast MBC1000 transport platform is a robust and reliable option for all trades and applications.

| Maximum Height            | 150         | m     |
|---------------------------|-------------|-------|
| Lifting Capacity          | 1000        | kg    |
| Voltage                   | 415         | V     |
| Motor Power               | 7.5         | kW    |
| Running Current           | 17.5        | Α     |
| Lifting Speed (Passenger) | 12          | m/min |
| (Goods Only)              | 24          | m/min |
| Platform Dimensions       | 1750 x 1400 | mm    |
| Mast Section Module       | 1.5         | m     |
| Mast Section Weight       | 43          | kg    |
| Base Unit Weight          | 950         | kα    |