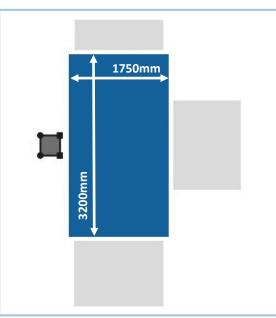

Supplied with Electrically & Mechanically interlocking Landing gates, this single-mast MBC2000 transport platform is a robust, large, and very reliable option for all trades and applications.

| Maximum Height            | 150         | m     |
|---------------------------|-------------|-------|
| Lifting Capacity          | 1500        | kg    |
| Voltage                   | 415         | V     |
| Motor Power               | 2 x 8       | kW    |
| Running Current           | 38          | Α     |
| Lifting Speed (Passenger) | 12          | m/min |
| (Goods Only)              | 24          | m/min |
| Platform Dimensions       | 3200 x 1750 | mm    |
| Mast Section Module       | 1.5         | m     |
| Mast Section Weight       | 96          | kg    |
| Base Unit Weight          | 2400        | kg    |