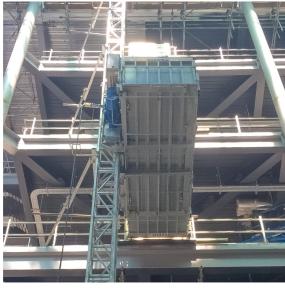

## **1500kg TRANSPORT PLATFORM**

The MBC2000 has two separate control systems and can be used either as a material hoist only or as a transport platform for passengers and materials.

The transport platform control with a speed of 12 m/min is activated for transporting passengers (max 8 persons including operator) and materials. For transporting construction materials only, the device is switched to the material hoist mode with a lifting speed of 24 m/min.

Supplied with Electrically & Mechanically interlocking Landing gates, this single-mast MBC2000 transport platform is a robust, large, and very reliable option for all trades and applications.

| Maximum Height            | 150         | m     |
|---------------------------|-------------|-------|
| Lifting Capacity          | 1500        | kg    |
| Voltage                   | 415         | V     |
| Motor Power               | 2 x 8       | kW    |
| Running Current           | 38          | Α     |
| Lifting Speed (Passenger) | 12          | m/min |
| (Goods Only)              | 24          | m/min |
| Platform Dimensions       | 3200 x 1750 | mm    |
| Mast Section Module       | 1.5         | m     |
| Mast Section Weight       | 96          | kg    |
| Base Unit Weight          | 2400        | kg    |