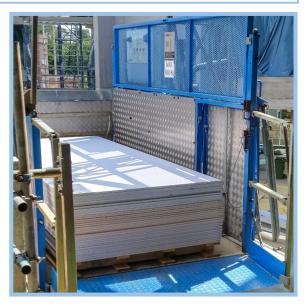

## **1500kg TRANSPORT PLATFORM**

The MBC2000 has two separate control systems and can be used either as a material hoist only or as a transport platform for passengers and materials.

The transport platform control with a speed of 12 m/min is activated for transporting passengers (max 8 persons including operator) and materials. For transporting construction materials only, the device is switched to the material hoist mode with a lifting speed of 24 m/min.

Supplied with Electrically & Mechanically interlocking Landing gates, this single-mast MBC2000 transport platform is a robust, large, and very reliable option for all trades and applications.

| Maximum Height            | 150         | m     |
|---------------------------|-------------|-------|
| Lifting Capacity          | 1500        | kg    |
| Voltage                   | 415         | V     |
| Motor Power               | 2 x 8       | kW    |
| Running Current           | 38          | Α     |
| Lifting Speed (Passenger) | 12          | m/min |
| (Goods Only)              | 24          | m/min |
| Platform Dimensions       | 3200 x 1750 | mm    |
| Mast Section Module       | 1.5         | m     |
| Mast Section Weight       | 96          | kg    |
| Base Unit Weight          | 2400        | kg    |