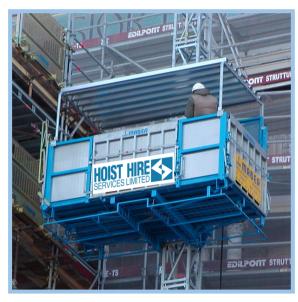

## HOIST HIRE SERVICES LIMITED

## MABER MBC2000DERV2000kg TRANSPORT PLATFORM

The MBC2000 has two separate control systems and can be used either as a material hoist only or as a transport platform for passengers and materials.

The transport platform control with a speed of 12 m/min is activated for transporting passengers (max 8 persons including operator) and materials. For transporting construction materials only, the device is switched to the material hoist mode with a lifting speed of 24 m/min.

Supplied with Electrically & Mechanically interlocking Landing gates, this single-mast MBC2000 transport platform is a robust, large, and very reliable option for all trades and applications.

| Maximum Height            | 150         | m     |
|---------------------------|-------------|-------|
| Lifting Capacity          | 2000        | kg    |
| Voltage                   | 415         | v     |
| Motor Power               | 2 x 8       | kW    |
| Running Current           | 38          | Α     |
| Lifting Speed (Passenger) | 12          | m/min |
| Platform Dimensions       | 3000 x 1750 | mm    |
| Mast Section Module       | 1.5         | m     |
| Mast Section Weight       | kg          |       |
| Base Unit Weight          | 2290        | kg    |