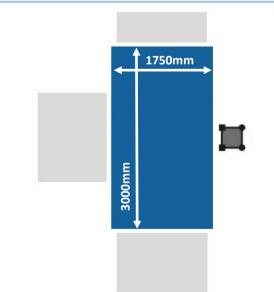

Supplied with Electrically & Mechanically interlocking Landing gates, this single-mast MBC2000 transport platform is a robust, large, and very reliable option for all trades and applications.

| Maximum Height            | 150         | m     |
|---------------------------|-------------|-------|
| Lifting Capacity          | 2000        | kg    |
| Voltage                   | 415         | v     |
| Motor Power               | 2 x 8       | kW    |
| Running Current           | 38          | Α     |
| Lifting Speed (Passenger) | 12          | m/min |
| Platform Dimensions       | 3000 x 1750 | mm    |
| Mast Section Module       | 1.5         | m     |
| Mast Section Weight       | kg          |       |
| Base Unit Weight          | 2290        | kg    |