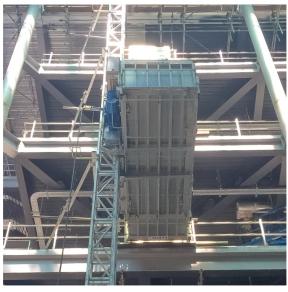

## MABER MBC2000

## **2000kg TRANSPORT PLATFORM**

The MBC2000 has two separate control systems and can be used either as a material hoist only or as a transport platform for passengers and materials.

The transport platform control with a speed of 12 m/min is activated for transporting passengers (max 8 persons including operator) and materials. For transporting construction materials only, the device is switched to the material hoist mode with a lifting speed of 24 m/min.

Supplied with Electrically & Mechanically interlocking Landing gates, this single-mast MBC2000 transport platform is a robust, large, and very reliable option for all trades and applications.

| Maximum Height            | 150         | m     |
|---------------------------|-------------|-------|
| Lifting Capacity          | 2000        | kg    |
| Voltage                   | 415         | V     |
| Motor Power               | 2 x 8       | kW    |
| Running Current           | 38          | Α     |
| Lifting Speed (Passenger) | 12          | m/min |
| (Goods Only)              | 24          | m/min |
| Platform Dimensions       | 3200 x 1500 | mm    |
| Mast Section Module       | 1.5         | m     |
| Mast Section Weight       | 96          | kg    |
| Base Unit Weight          | 1900        | kg    |