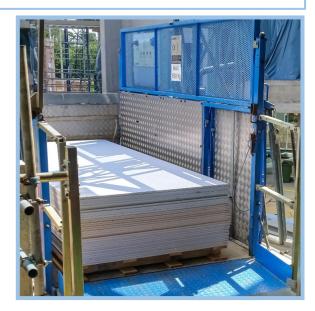

## **2000kg TRANSPORT PLATFORM**

The MBC2000 has two separate control systems and can be used either as a material hoist only or as a transport platform for passengers and materials.

The transport platform control with a speed of 12 m/min is activated for transporting passengers (max 8 persons including operator) and materials. For transporting construction materials only, the device is switched to the material hoist mode with a lifting speed of 24 m/min.

Supplied with Electrically & Mechanically interlocking Landing gates, this single-mast MBC2000 transport platform is a robust, large, and very reliable option for all trades and applications.

| Maximum Height            | 150         | m     |
|---------------------------|-------------|-------|
| Lifting Capacity          | 2000        | kg    |
| Voltage                   | 415         | V     |
| Motor Power               | 2 x 8       | kW    |
| Running Current           | 38          | Α     |
| Lifting Speed (Passenger) | 12          | m/min |
| (Goods Only)              | 24          | m/min |
| Platform Dimensions       | 3200 x 1500 | mm    |
| Mast Section Module       | 1.5         | m     |
| Mast Section Weight       | 96          | kg    |
| Base Unit Weight          | 1900        | kg    |