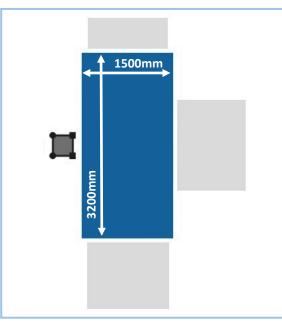

Supplied with Electrically & Mechanically interlocking Landing gates, this single-mast MBC2000 transport platform is a robust, large, and very reliable option for all trades and applications.

| Maximum Height            | 150         | m     |
|---------------------------|-------------|-------|
| Lifting Capacity          | 2000        | kg    |
| Voltage                   | 415         | V     |
| Motor Power               | 2 x 8       | kW    |
| Running Current           | 38          | Α     |
| Lifting Speed (Passenger) | 12          | m/min |
| (Goods Only)              | 24          | m/min |
| Platform Dimensions       | 3200 x 1500 | mm    |
| Mast Section Module       | 1.5         | m     |
| Mast Section Weight       | 96          | kg    |
| Base Unit Weight          | 1900        | kg    |